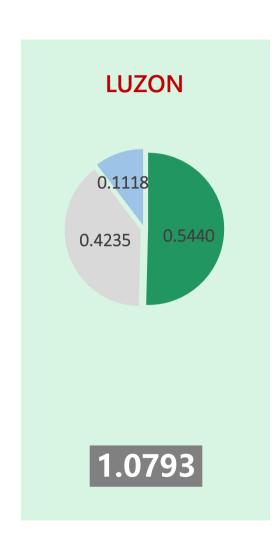

## **AVERAGE TRANSMISSION RATES**

## **DECEMBER 2024 BILLING MONTH**

In P/kWh equivalent

Transmission

AS - Ancillary Services

Other Charges

<sup>\*</sup>Transmission Rate includes PDS - Power Delivery Service, SO - System Operator, MSP - Metering Service Provider; and CC/RSTC - Connection Charges/Residual Sub-transmission Charges \*\*Others include UC –Universal Charges, FIT-All -Feed-In-Tariff Allowance, and Value Added Tax (VAT) on Transmission Charges and AS