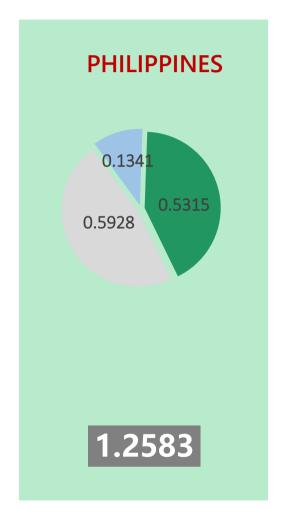

## **AVERAGE TRANSMISSION RATES**

## **DECEMBER 2024 BILLING MONTH**

In P/kWh equivalent

Transmission

AS - Ancillary Services

Other Charges

<sup>\*</sup>Transmission Rate includes PDS - Power Delivery Service, SO - System Operator, MSP - Metering Service Provider; and CC/RSTC - Connection Charges/Residual Sub-transmission Charges \*\*Others include UC –Universal Charges, FIT-All -Feed-In-Tariff Allowance, and Value Added Tax (VAT) on Transmission Charges and AS