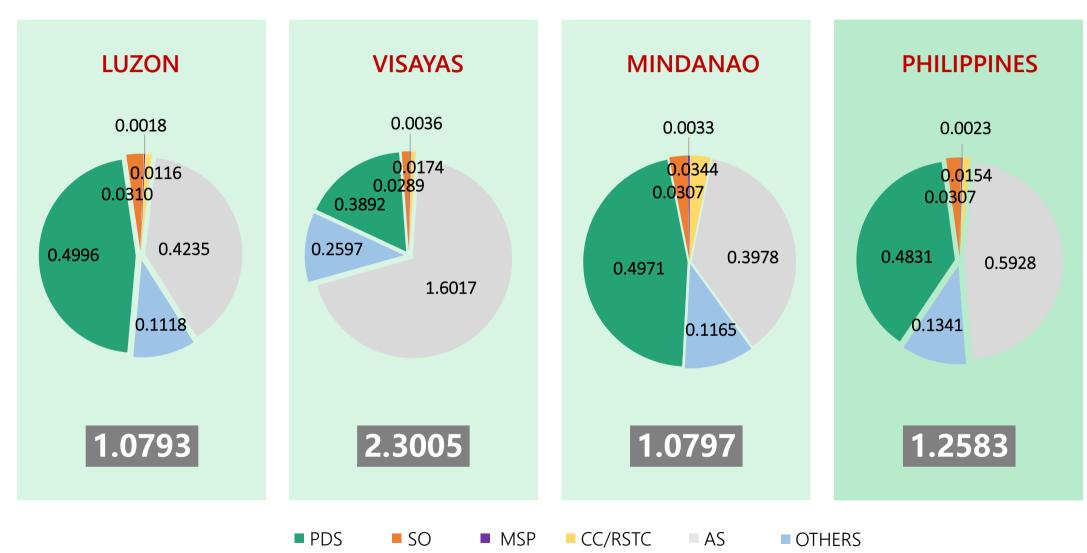

## **AVERAGE TRANSMISSION RATES**

## **DECEMBER 2024 BILLING MONTH**

In P/kWh equivalent

\*PDS - Power Delivery Service, SO - System Operator, MSP - Metering Service Provider; CC/RSTC - Connection Charges/Residual Sub-transmission Charges, AS - Ancillary Services \*\*Others include UC –Universal Charges, FIT-All -Feed-In-Tariff Allowance, and Value Added Tax (VAT) on Transmission Charges and AS

## **DECEMBER 2024 BILLING MONTH**

In P/kWh equivalent

Transmission

AS - Ancillary Services

Other Charges

<sup>\*</sup>Transmission Rate includes PDS - Power Delivery Service, SO - System Operator, MSP - Metering Service Provider; and CC/RSTC - Connection Charges/Residual Sub-transmission Charges \*\*Others include UC –Universal Charges, FIT-All -Feed-In-Tariff Allowance, and Value Added Tax (VAT) on Transmission Charges and AS