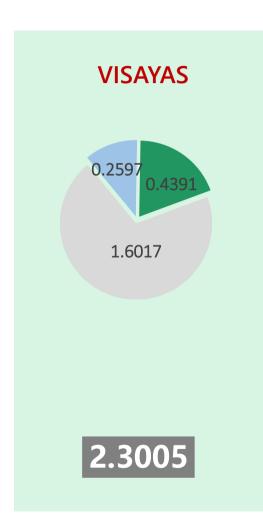

## **AVERAGE TRANSMISSION RATES**

## **DECEMBER 2024 BILLING MONTH**

In P/kWh equivalent

Transmission

AS - Ancillary Services

Other Charges

<sup>\*</sup>Transmission Rate includes PDS - Power Delivery Service, SO - System Operator, MSP - Metering Service Provider; and CC/RSTC - Connection Charges/Residual Sub-transmission Charges \*\*Others include UC –Universal Charges, FIT-All -Feed-In-Tariff Allowance, and Value Added Tax (VAT) on Transmission Charges and AS