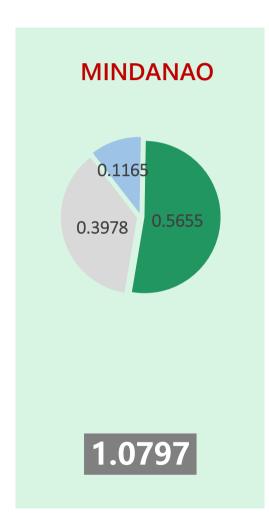

## **AVERAGE TRANSMISSION RATES**

## **DECEMBER 2024 BILLING MONTH**

In P/kWh equivalent

Transmission

AS - Ancillary Services

Other Charges

<sup>\*</sup>Transmission Rate includes PDS - Power Delivery Service, SO - System Operator, MSP - Metering Service Provider; and CC/RSTC - Connection Charges/Residual Sub-transmission Charges \*\*Others include UC –Universal Charges, FIT-All -Feed-In-Tariff Allowance, and Value Added Tax (VAT) on Transmission Charges and AS